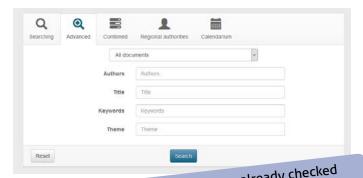

#### **Online Catalogue Search**

- The catalogue is accessible via the MUP website https://tritius.mup.cz
- In the catalogue you find all books, journals, final dissertations and other publications held by the university.
- Basic and advanced search options are supported in the catalogue (search by author, by title, by keywords or a combination of the categories).