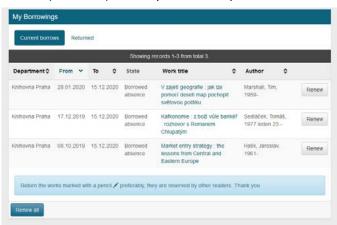

#### **Extension of the Loan Period**

- Once you log in to your reader's account, you can extend the loan period of the books you have checked out.
- You can extend the loan period by clicking on the "Renew" button or "Renew all". The new loan period will immediately appear in the reader's account.

- Prior to the expiration of the loan period, you will receive an email to your MUP email account reminding you of the due date of the checked out document.
- Books that have been reserved by other readers are marked with the pencil sign. The loan period of such document cannot be extended.
- Extension of the loan period via your reader's account is possible only prior to the expiration of the loan period and before reaching the maximum allowed loan period, which is 100 days for Czech books and books in foreign languages.
- After the expiration of the loan period, you can request an extension of the loan period via email, telephone, or personally at the library.