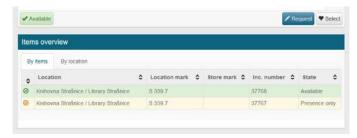

#### **Reservation (Booking) and Ordering of Documents**

- In order to make a reservation or booking from the library stock you have to log-in to your reader's account (same login information as to SIS) and then click on the "Request" ("Získat") button.
- In case the requested document is available, it will be automatically ordered. In case the requested document is checked out, the system will make a reservation and put you on the wait list for this document.
- Scheduling access to books from library stock and final dissertations written by MUP students for a given date at the earliest 10 working days and at the latest one working day before the loan is to take place ("Pick-up date" field). Orders for the next working day may only be placed from Monday to Saturday by 4 p.m.
- You will receive a notice to your MUP email account when the ordered document becomes available.
- You may change the settings of your MUP email account to forward all emails to your personal email account. if convenient.

You cannot reserve books that you have already checked out or books that are available for on-site borrowing only.